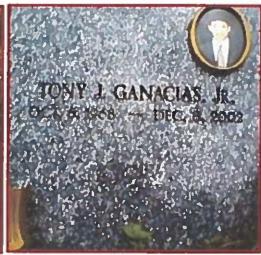

#### 2. Tony Ganacias Reward Fund

MOTION: Councilperson Danny Cumberlidge made a motion to start a Tony Ganacias Reward Fund and add \$1,000 towards the fund and for the City to manage it.

SECOND: Councilperson Shirley Brown seconded the motion.